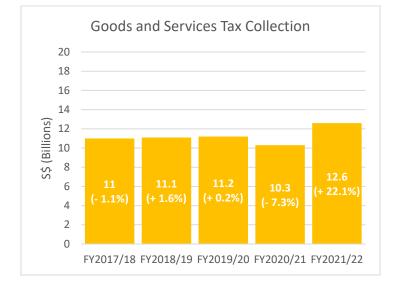

Over a 5-year period, GST collection grew by an average of 3.6% on a compounded annual basis.

Over a 5-year period, Withholding Tax collection grew by an average of 5.0% on a compounded annual basis.

Over a 5-year period, Property Tax collection grew by an average of 1.3% on a compounded annual basis.