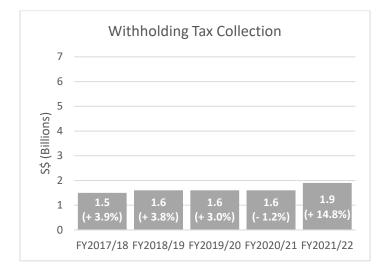

Over a 5-year period, GST collection grew by an average of 3.6% on a compounded annual basis.

Over a 5-year period, Withholding Tax collection grew by an average of 5.0% on a compounded annual basis.

Over a 5-year period, Property Tax collection grew by an average of 1.3% on a compounded annual basis.