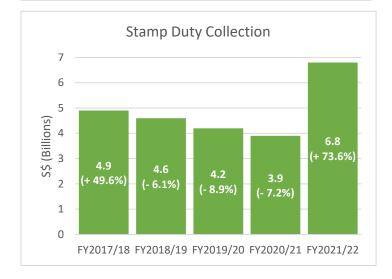

Stamp Duty collection is dependent on the volume and value of transactions which may vary from year to year. Over a 5-year period, Stamp Duty collection grew by an average of 8.4% on a compounded annual basis.