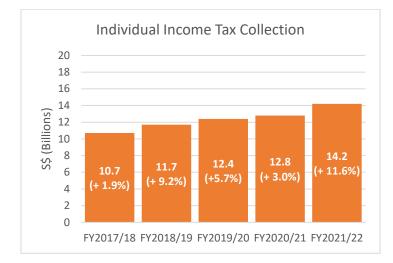

## Annex A: 5-Year Trend of Revenue Collection by Tax Type

Over a 5-year period, Corporate Income Tax collection grew by an average of 5.0% on a compounded annual basis.

Over a 5-year period, Individual Income Tax collection grew by an average of 7.3% on a compounded annual basis.