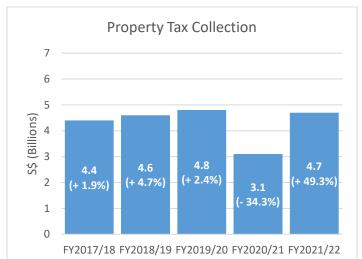

Over a 5-year period, GST collection grew by an average of 3.6% on a compounded annual basis.

Over a 5-year period, Withholding Tax collection grew by an average of 5.0% on a compounded annual basis.

Over a 5-year period, Property Tax collection grew by an average of 1.3% on a compounded annual basis.