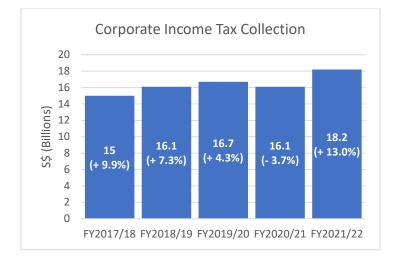

## Annex A: 5-Year Trend of Revenue Collection by Tax Type

Over a 5-year period, Corporate Income Tax collection grew by an average of 5.0% on a compounded annual basis.

Over a 5-year period, Individual Income Tax collection grew by an average of 7.3% on a compounded annual basis.