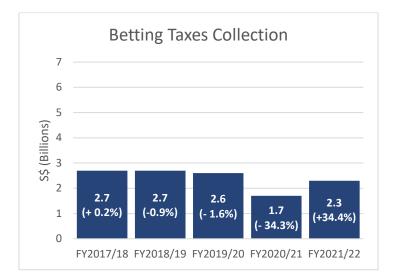

Over a 5-year period, Betting Taxes collection fell by an average of 3.7% on a compounded annual basis.