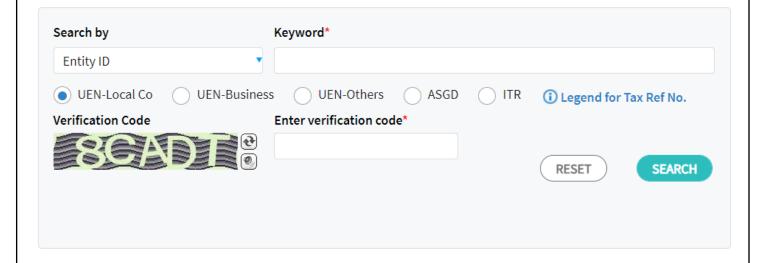

#### i. <u>Search by Entity ID</u>

- Select the corresponding Entity ID type (i.e. UEN-Local Co, UEN-Business, UEN-Others, ASGD or ITR)
- Under Keyword, fill in the entity's tax reference number
- Enter the verification code in the "Enter verification code" textbox with the verification code that is generated by the webpage
- Click "Search"