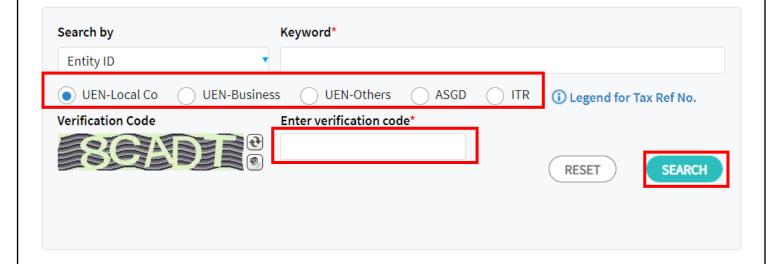

#### ii. Search by Entity Name

- Under "Search by", choose "Entity Name" from the dropdown box
- Based on the keywords that you wish to search for, select "Entity Name Starting with" or "Entity Name Containing"
- Enter the verification code in the "Enter verification code" textbox with the verification code that is generated by the webpage
- Click "Search"