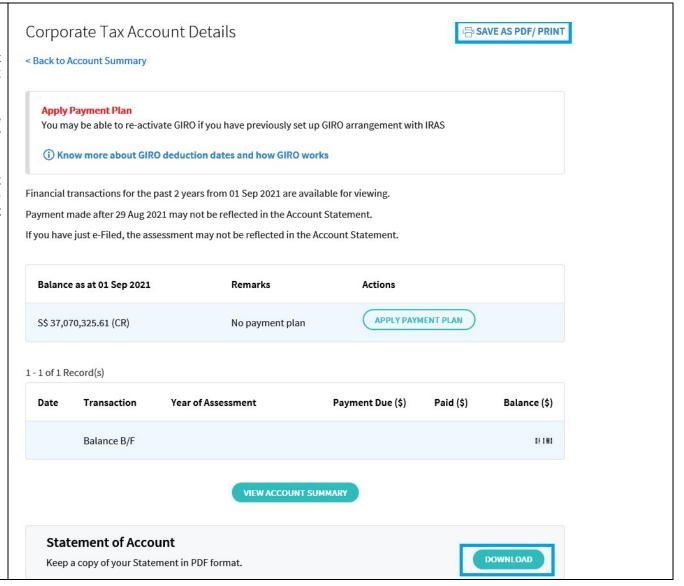

## Step 2

Finance transactions for the past two years of the Corporate Tax Account details will be displayed.

Select 'Save As PDF/Print' of the Statement of Account from your desktop.

Alternatively, you may select 'Download' at the bottom of the page to download the Statement of Account (in PDF format).