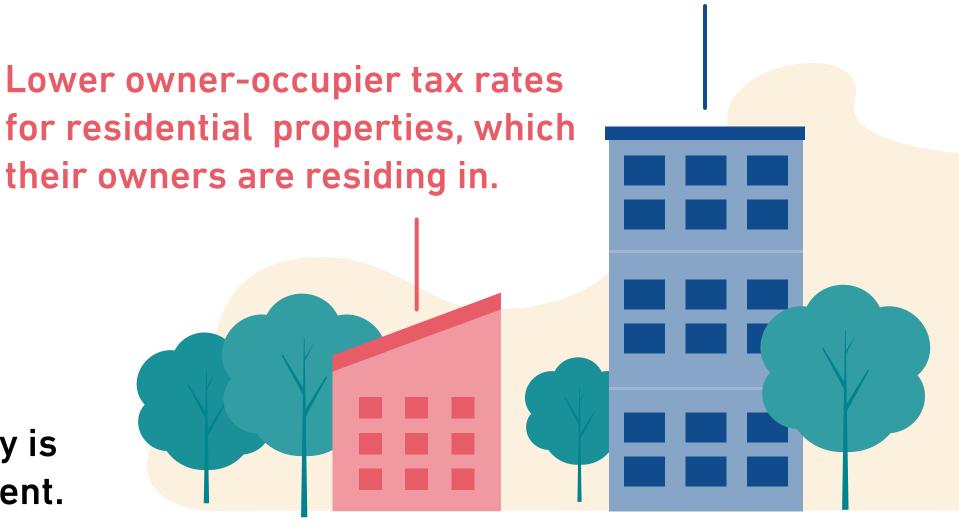

#### PROPERTY TAX PAYABLE = ANNUAL VALUE x TAX RATES

The Annual Value of a property is its estimated annual market rent.

Higher (non-owner-occupier) residential tax rates for residential properties, which are not owner-occupied.