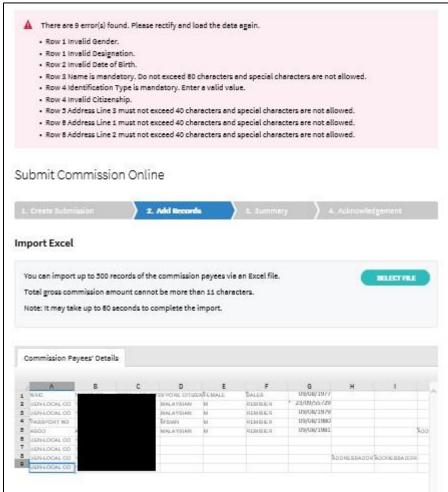

#### 1. Invalid data in cell

The error messages will be displayed at the top portion of the page (highlighted in red). User can then zoom in to the cell to check on the error.

The cell with the error will show a red triangular indicator at the top right side of the cell.