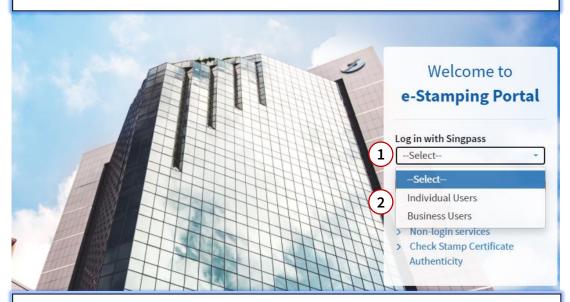

# STEP 1.0 Login

- Go to the <u>e-Stamping Portal</u>
- If you are a purchaser listed on the stamp certificate, login as Individual Users
- If you are from the legal firm who stamped the document, login as Business Users.