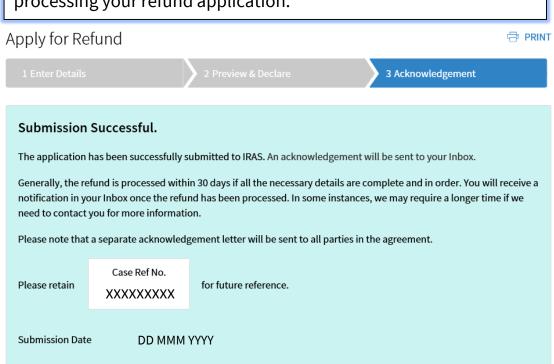

### STEP 3 Preview, Declare and Acknowledge

- In here, you will see all details entered in your application
- Please review the information and make declaration at the bottom before submission.

# Declaration I declare that all information submitted is true and accurate. Under Section 67 of the Stamp Duties Act "Any person who practises or is concerned in any fraudulent act, contrivance or device not specially provided for by law, with intent to defraud the Government of any duty, shall be guilty of an offence and shall be liable on conviction to a fine not exceeding \$10,000 or to imprisonment for a term not exceeding 3 years or to both." I understand that this application may be subject to audit review and there are penalties for wrong declaration. The payee has obtained the consent of the other co-owners for the subject property where applicable. Next Step If you wish to make changes to your entries, click on edit details. OR SUBMIT SUBMIT

# **STEP 4 Acknowledgement**

Please retain your Case Ref No. for future reference. We will begin processing your refund application.

**Glossary** 

| Field                                             | Remarks                                                                                                                                                                                                                                                                       |
|---------------------------------------------------|-------------------------------------------------------------------------------------------------------------------------------------------------------------------------------------------------------------------------------------------------------------------------------|
| Payment of ABSD<br>was by                         | The purchasers may have paid for Additional Buyer's Stamp Duty ('ABSD') with their CPF, cash or a combination of both.                                                                                                                                                        |
|                                                   | For avoidance of doubt:                                                                                                                                                                                                                                                       |
|                                                   | CPF The purchasers may have paid for stamp duty with cash and subsequently applied to CPFB for a one-time reimbursement from their CPF account. In this case, you are required to declare the amount claimed from CPFB.                                                       |
|                                                   | Cheque Includes all other payment methods (i.e. Cashier's Order, DBS/ POSB FAST, Bank Transfer) where cash was used to pay for stamp duty and <i>did not</i> apply to CPFB for a one-time reimbursement from the purchaser's CPF account.                                     |
| CPF Reference No.<br>OR HDB Case<br>Reference No. | CPF Reference Issued by CPFB for the sale and purchase of private properties using CPF monies (e.g. E12345, D98765)                                                                                                                                                           |
|                                                   | HDB Case Reference Issued by HDB for the sale and purchase of HDB flats (e.g. 91234567890)                                                                                                                                                                                    |
| CPF                                               | To declare the amount that was paid with CPF. The amount declared will be refunded directly to the purchaser's CPF account.                                                                                                                                                   |
| Cheque                                            | To declare the amount that was paid in cash (excluding the amount that may have been reimbursed from your CPF account).  An 'AND/OR' refund cheque in favour of both purchasers will be mailed to the registered residential address listed on the back of the identity card. |
|                                                   | Payment of ABSD was by  CPF Reference No. OR HDB Case Reference No.                                                                                                                                                                                                           |