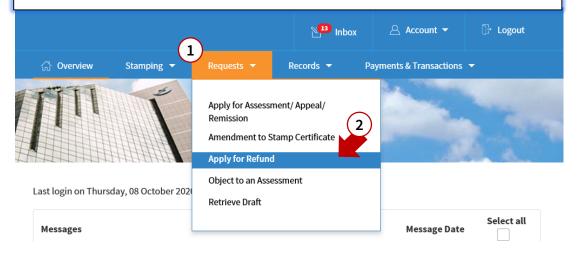

# **STEP 1.1 Locate Refund Application Form**

- Upon successful login, you will be shown our e-Stamping Portal home page.
- Select 'Requests' then 'Apply for Refund'