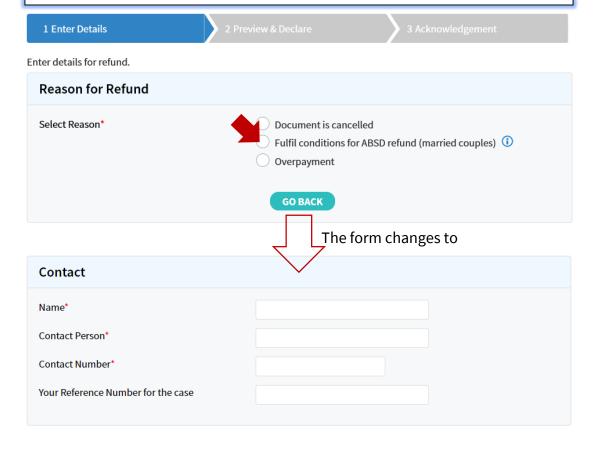

# **STEP 2.1 Complete Refund Application Form**

Select reason for refund as 'Fulfil conditions for ABSD refund (married couples)' and provide your contact information.