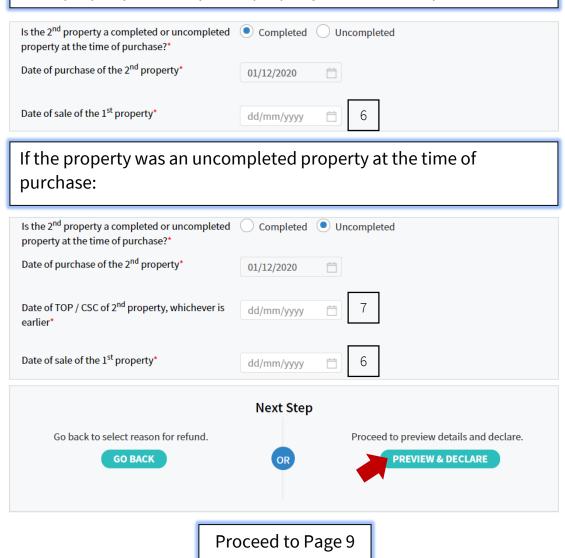

# If the property was a completed property at the time of purchase: Is the 2<sup>nd</sup> property a completed or uncompleted Ocompleted Uncompleted property at the time of purchase?\* Date of purchase of the 2<sup>nd</sup> property\* 01/12/2020 Date of sale of the 1st property\* dd/mm/yyyy If the property was an uncompleted property at the time of purchase: Is the 2<sup>nd</sup> property a completed or uncompleted Completed Uncompleted property at the time of purchase?\* Date of purchase of the 2<sup>nd</sup> property\* 01/12/2020 Date of TOP / CSC of 2<sup>nd</sup> property, whichever is dd/mm/yyyy earlier\* Date of sale of the 1st property\* dd/mm/yyyy **Next Step** Go back to select reason for refund. Proceed to preview details and declare. **GO BACK** PREVIEW & DECLARE Proceed to Page 9