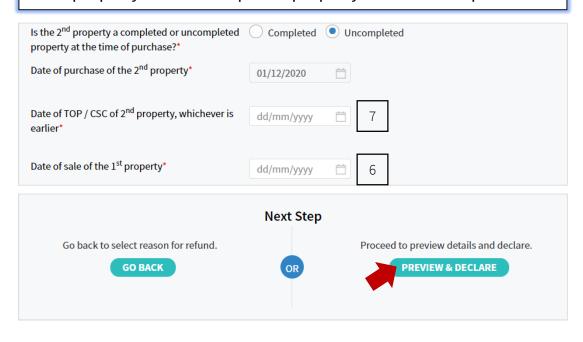

# If the property was a completed property at the time of purchase: Is the 2<sup>nd</sup> property a completed or uncompleted Ocompleted Uncompleted property at the time of purchase?\* Date of purchase of the 2<sup>nd</sup> property\* 01/12/2020 Date of sale of the 1st property\* dd/mm/yyyy If the property was an uncompleted property at the time of purchase: Is the 2<sup>nd</sup> property a completed or uncompleted Completed Uncompleted property at the time of purchase?\* Date of purchase of the 2<sup>nd</sup> property\* 01/12/2020 Date of TOP / CSC of 2<sup>nd</sup> property, whichever is dd/mm/yyyy earlier\* Date of sale of the 1st property\* dd/mm/yyyy **Next Step** Go back to select reason for refund. Proceed to preview details and declare. **GO BACK** PREVIEW & DECLARE Proceed to Page 9

| Field<br>No. | Field                                                                       | Remarks                                                                                                                                                                                                                                                                                                                           |
|--------------|-----------------------------------------------------------------------------|-----------------------------------------------------------------------------------------------------------------------------------------------------------------------------------------------------------------------------------------------------------------------------------------------------------------------------------|
| 5            | Spouses<br>Remission<br>Conditions                                          | To qualify for remission of ABSD, the purchasers must have met <i>all</i> conditions listed.  If you are a purchaser, you are required to make your own declaration here (i.e. 'My clients' refers to you and your spouse).  If you are an appointed legal representative, you are to make declaration on behalf of your clients. |
| 6            | Date of sale of the<br>1 <sup>st</sup> property                             | Refers to the date the OTP was exercised by the buyer of your residential property                                                                                                                                                                                                                                                |
| 7            | Date of TOP/ CSC<br>of 2 <sup>nd</sup> property,<br>whichever is<br>earlier | Refers to the date the property has attained TOP/CSC. It does not refer to the date you received the notification letter from your appointed legal representative.                                                                                                                                                                |