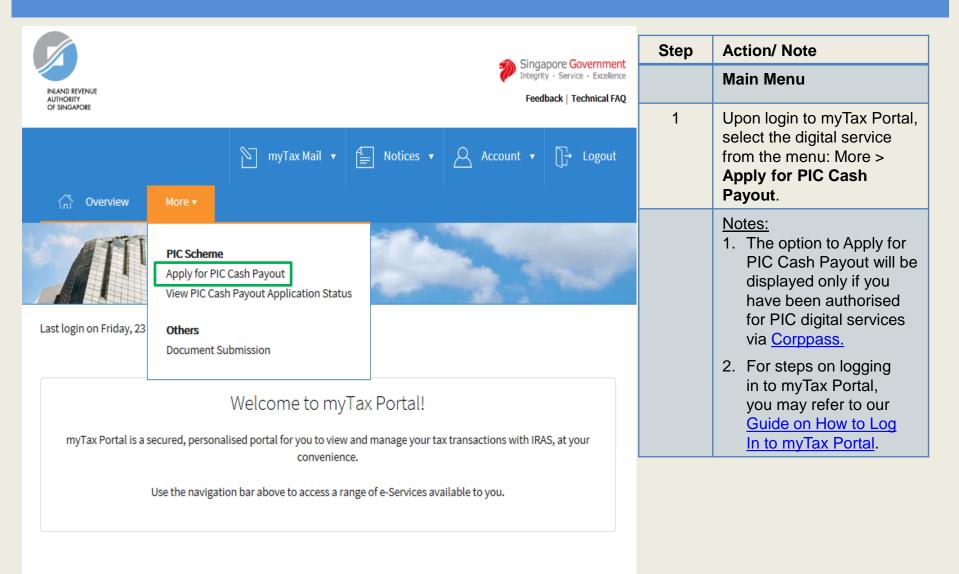

|                                                           | At my Tax Portal,                                                         | Step | Action/ Note                   |
|-----------------------------------------------------------|---------------------------------------------------------------------------|------|--------------------------------|
| INLAND REVENUE<br>AUTHORITY                               | You Surf, We Serve                                                        |      | Client Selection               |
| OF SINGAPORE                                              | vents   Careers   Ask IRAS   Useful Links   Technical FAQ                 | 1    | Enter your client's <b>Tax</b> |
| Home   ADOULTRA'S   NEWS & E                              | venits   Caleers   Ask inas   Useiul Links   lechnical faq                |      | Reference No.                  |
| Main Menu                                                 | Client Selection                                                          | 2    | Click Retrieve to proceed.     |
| Log out from myTax Portal                                 | Please enter the Tax Reference Number of the company you wish to act for. |      |                                |
| Change IRAS PIN                                           |                                                                           |      |                                |
| e-Services For                                            | Tax Reference No. : UEN-LOCAL CO 🔻                                        |      |                                |
| - Corporate Tax                                           | Retrieve Go to Main Menu                                                  |      |                                |
| - Goods & Services Tax                                    |                                                                           |      |                                |
| Partnership                                               | IRAS 06/02/2015-01R                                                       |      |                                |
| - How to e-file Form P                                    | Privacy Policy / Terms of Use                                             |      |                                |
| - View Return Status                                      |                                                                           |      |                                |
| - View Correspondence/<br>Notices                         |                                                                           |      |                                |
| - Update Contact Details<br>& Subscribe to Alerts         |                                                                           |      |                                |
| Property Tax                                              |                                                                           |      |                                |
| - Apply for<br>owner-occupier's<br>tax rates              |                                                                           |      |                                |
| - View My Property<br>Portfolio/Change<br>mailing address |                                                                           |      |                                |
| - Other PT e-Services                                     |                                                                           |      |                                |
| - S45 Withholding Tax                                     |                                                                           |      |                                |
| - Tax Clearance                                           |                                                                           |      |                                |
| - e-Submission<br>- View DIN of                           |                                                                           |      |                                |
| Individual Tax Forms                                      |                                                                           |      |                                |
| PIC Cash Payout                                           |                                                                           |      |                                |
| - Apply for PIC Cash<br>Payout                            |                                                                           |      | 3                              |
| - View PIC Cash Payout<br>Application Status              |                                                                           |      |                                |

|                                                                                                                                                               | Singapore Gover                                                                                                                                                                                                                                                                                                                                                                                                                                                                                                                                                               | ellence Step | Action/ Note                                                                                 |
|---------------------------------------------------------------------------------------------------------------------------------------------------------------|-------------------------------------------------------------------------------------------------------------------------------------------------------------------------------------------------------------------------------------------------------------------------------------------------------------------------------------------------------------------------------------------------------------------------------------------------------------------------------------------------------------------------------------------------------------------------------|--------------|----------------------------------------------------------------------------------------------|
| INLAND REVENUE<br>AUTHORITY<br>OF SINGAPORE                                                                                                                   | At my Tax Portal,<br>You Surf, We Serve                                                                                                                                                                                                                                                                                                                                                                                                                                                                                                                                       | Sitemap      | General Information<br>Page                                                                  |
|                                                                                                                                                               | Events   Careers   Ask IRAS   Useful Links   Technical FAQ<br>Text Size                                                                                                                                                                                                                                                                                                                                                                                                                                                                                                       | * A A        | Click on <b>Start Filing</b> to begin.                                                       |
| Main Menu  Log out from myTax Portal  Change IRAS PIN  e-Services For                                                                                         | General Information         Declaration         Cash Payout Details (Part A)         Cash Payout Details (Part B)         Summary         Acknowledgement           Name of Organisation         :         ABC PTE LTD         :         201301234A           Your business is eligible to apply for PIC cash payout if it has:         :         :         :                                                                                                                                                                                                                 |              | Note:<br>Please read the general<br>information and ensure<br>that your client's             |
| - Corporate Tax<br>- Goods & Services Tax<br>Partnership<br>- How to e-file Form P                                                                            | <ol> <li>Incurred qualifying costs in any of the six PIC activities;</li> <li>Active business operations in Singapore; and</li> <li>At least 3 local employees (Singapore citizens or Singapore permanent residents with CPF contributions) excluding sole-proprietors, partners under contract for service and shareholders who are directors of the c<br/>Your business needs to contribute CPF on the payroll of at least 3 local employees in the relevant month(s).</li> </ol>                                                                                           | mpany.       | business has met the<br>PIC cash payout<br>conditions and prepared<br>the relevant documents |
| <ul> <li>View Return Status</li> <li>View Correspondence/<br/>Notices</li> <li>Update Contact Details</li> <li>Subscribe to Alerts</li> </ul>                 | The application form will take about 10 minutes to be completed. Before you start:  Please have all invoices and relevant information of the qualifying activities, and the revenue or gross sales figure of your business for the quarter/ combined quarters of claim ready. If you have acquired equipment on hire purchase, please complete the Hire Purchase template and upload it at the end of the application. If you have incurred qualifying costs on Research & Development (R&D), please complete the R&D Claim Form and upload it at the end of the application. |              | before you begin.                                                                            |
| Property Tax <ul> <li>Apply for owner-occupier's tax rates</li> <li>View My Property Portfolio/Change mailing address</li> <li>Other PT e-Services</li> </ul> | Please visit the IRAS website for more information on the PIC Scheme.<br>We will generally process PIC cash payout applications within 3 months of receiving the properly completed application, Hire Purchase template and/or R&D Claim Form. The PIC Bonus will generally be paid within 3 weeks<br>approval of the PIC cash payout application for the Years of Assessment 2013 to 2015 if the qualifying conditions are met.                                                                                                                                              | after the    |                                                                                              |
| - S45 Withholding Tax<br>- Tax Clearance<br>- e-Submission<br>- View Dit of                                                                                   | Start Filing       View PIC Cash Payout Application Status         IRAS 11/02/2015-02R         Privacy Policy / Terms of Use       Copyright (c) 2015 Inland Revenue Authority of                                                                                                                                                                                                                                                                                                                                                                                             | ingapore.    |                                                                                              |
| PIC Cash Payout<br>- Apply for PIC Cash<br>Payout                                                                                                             |                                                                                                                                                                                                                                                                                                                                                                                                                                                                                                                                                                               |              | 4                                                                                            |