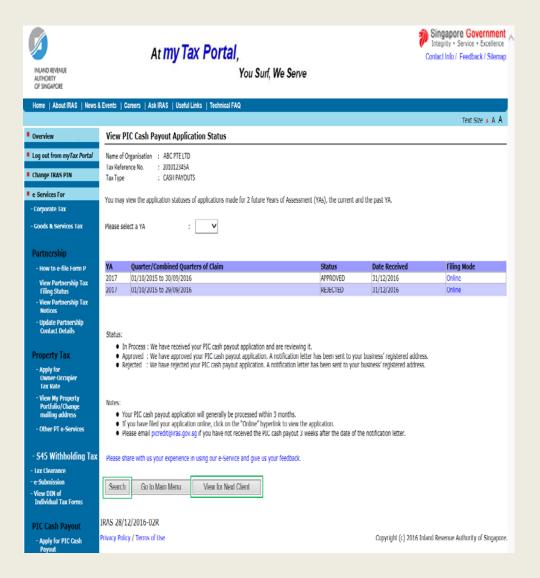

| Step | Action/ Note                                                                                                       |
|------|--------------------------------------------------------------------------------------------------------------------|
|      | Selecting the year of assessment (YA)                                                                              |
| 1    | Select the <b>YA</b> you wish to view and click on <b>Search</b> .                                                 |
|      | You are able to view the statuses of applications submitted for the previous YA, the current YA, and 2 future YAs. |

| Step | Action/ Note                                                                                                                       |
|------|------------------------------------------------------------------------------------------------------------------------------------|
|      | Viewing the status of another YA/ client                                                                                           |
| 1    | Select another <b>YA</b> from the dropdown menu if you wish to view the status of PIC cash payout applications for a different YA. |
| 2    | Click on <b>Search</b> .                                                                                                           |
| 3    | To view the application status for another client, click on <b>View for Next Client.</b>                                           |