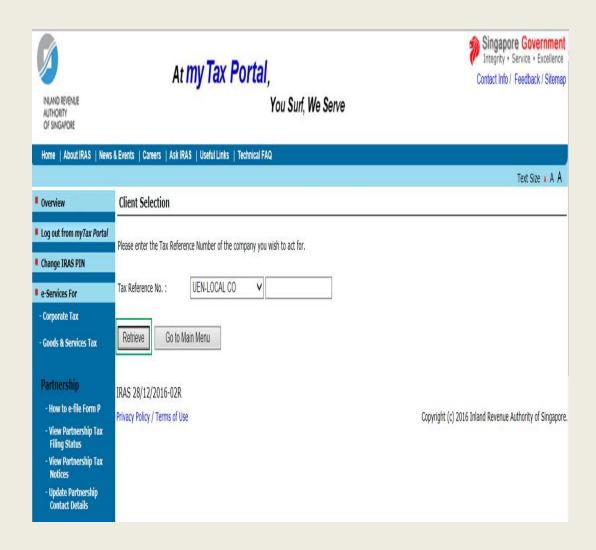

| Step | Action/ Note                                  |
|------|-----------------------------------------------|
|      | Client Selection                              |
| 1    | Enter your client's <b>Tax Reference No</b> . |
| 2    | Click on <b>Retrieve</b> to proceed.          |