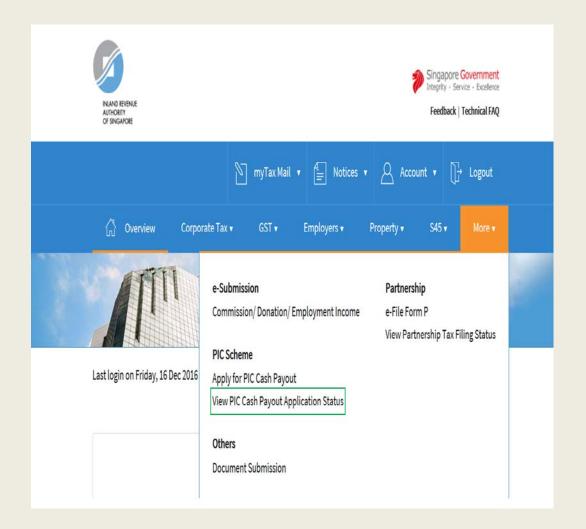

#### User Guide for Tax Agent

View PIC Cash Payout Application Status

| Step | Action/ Note                                                                                                                                                                                                                                                   |
|------|----------------------------------------------------------------------------------------------------------------------------------------------------------------------------------------------------------------------------------------------------------------|
|      | Main Menu                                                                                                                                                                                                                                                      |
| 1    | Upon login to myTax Portal, select the e-Service from the menu:  More > PIC Scheme > View PIC Cash Payout Application Status.                                                                                                                                  |
|      | Notes:  1. The option to View PIC Cash Payout Application Status will be displayed only if you have been authorised for PIC e-Services via Corppass.  2. For steps on logging in to myTax Portal, you may refer to our Guide on How to Log In to myTax Portal. |