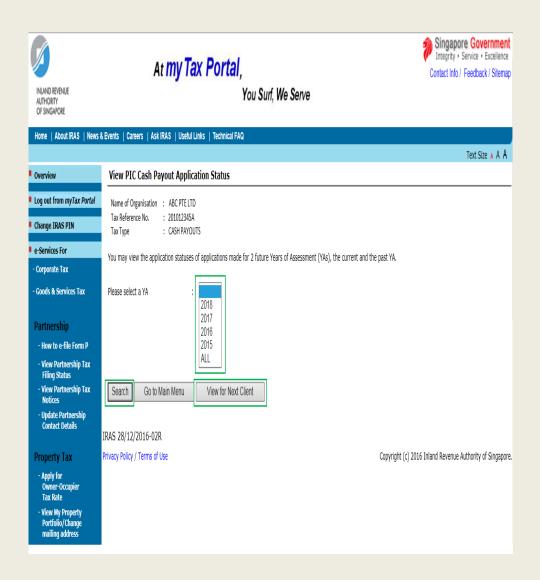

| Step | Action/ Note                                                                                                       |
|------|--------------------------------------------------------------------------------------------------------------------|
|      | Selecting the year of assessment (YA)                                                                              |
| 1    | Select the <b>YA</b> you wish to view and click on <b>Search</b> .                                                 |
|      | You are able to view the statuses of applications submitted for the previous YA, the current YA, and 2 future YAs. |

| Step | Action/ Note                                                                                                                       |
|------|------------------------------------------------------------------------------------------------------------------------------------|
|      | Viewing the status of another YA/ client                                                                                           |
| 1    | Select another <b>YA</b> from the dropdown menu if you wish to view the status of PIC cash payout applications for a different YA. |
| 2    | Click on <b>Search</b> .                                                                                                           |
| 3    | To view the application status for another client, click on <b>View for Next Client.</b>                                           |