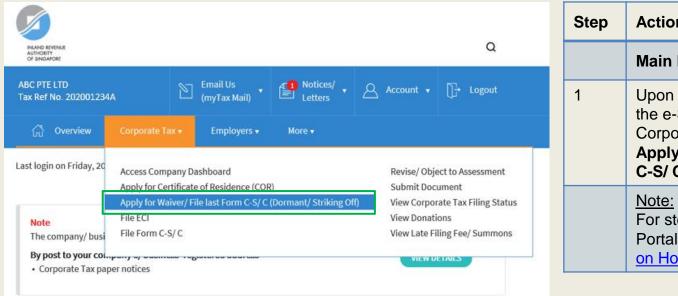

# Apply for Waiver/ File last Form C-S/ C (Dormant/ Striking Off)

| Step | Action/ Note                                                                                                                                                |
|------|-------------------------------------------------------------------------------------------------------------------------------------------------------------|
|      | Main Menu                                                                                                                                                   |
| 1    | Upon login to myTax Portal, select<br>the e-Service from the menu:<br>Corporate Tax ><br>Apply for Waiver/ File last Form<br>C-S/ C (Dormant/ Striking Off) |
|      | <u>Note:</u><br>For steps on logging in to myTax<br>Portal, you may refer to our <u>Guide</u><br>on How to Log In to myTax Portal.                          |