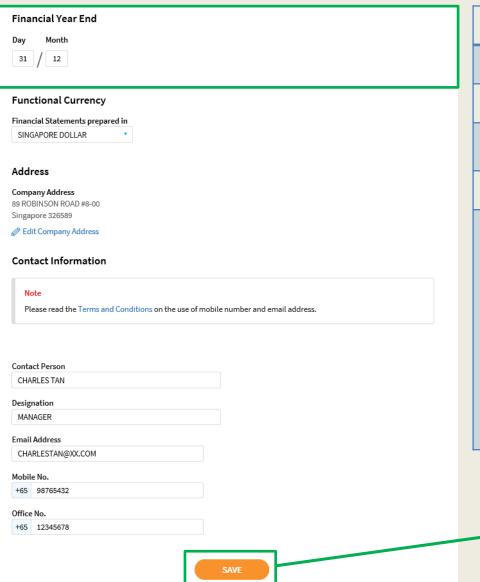

#### Note

You can view your company's particulars/ contact details on this page.

Refer to page 4 for steps to update financial year end.

Refer to page 5 for steps to update functional currency.

Refer to pages 6 and 7 for steps to view/ edit company address.

Refer to page 8 for steps to update contact information.

You can inform us via myTax Mail if any of the information displayed is incorrect.

| Step | Action/ Note                                                                                                                                                                                                                                                                                                                                           |
|------|--------------------------------------------------------------------------------------------------------------------------------------------------------------------------------------------------------------------------------------------------------------------------------------------------------------------------------------------------------|
|      | Update Financial Year End                                                                                                                                                                                                                                                                                                                              |
| 1    | Enter Financial Year End.                                                                                                                                                                                                                                                                                                                              |
| 2    | Click on <b>Save</b> . A pop-up message will prompt you to confirm the entry.                                                                                                                                                                                                                                                                          |
| 3    | Click on <b>Yes</b> to save.                                                                                                                                                                                                                                                                                                                           |
|      | Note: Only persons authorised as 'Approver' can update the financial year end for a company not registered with the Accounting & Corporate Regulatory Authority (ACRA).  For company that is registered with ACRA, any changes in financial year end should be updated with ACRA at BizFile+ and the updates will be transmitted to IRAS periodically. |

| Step | Action/ Note                                                                                                                                                                                                                                                     |
|------|------------------------------------------------------------------------------------------------------------------------------------------------------------------------------------------------------------------------------------------------------------------|
|      | Update Functional Currency                                                                                                                                                                                                                                       |
| 1    | If the company's financial statements are prepared in a non-S\$ functional currency, select the functional currency used to present its financial statements.  If the functional currency used is not in the selection list, choose "Currencies other than S\$". |
| 2    | Click on <b>Save</b> . A pop-up message will prompt you to confirm the entry.                                                                                                                                                                                    |
| 3    | Click on <b>Yes</b> to save.                                                                                                                                                                                                                                     |
|      | Note: Only persons authorised as 'Approver' can make changes to Functional Currency.                                                                                                                                                                             |

| Step | Action/ Note                                                                     |
|------|----------------------------------------------------------------------------------|
|      | Update Contact Information                                                       |
| 1    | Enter contact details.                                                           |
| 2    | Click on <b>Save</b> . A pop-up message will prompt you to confirm the entry.    |
| 3    | Click on <b>Yes</b> to save.                                                     |
|      | Note: Only persons authorised as 'Approver' can make changes to contact details. |