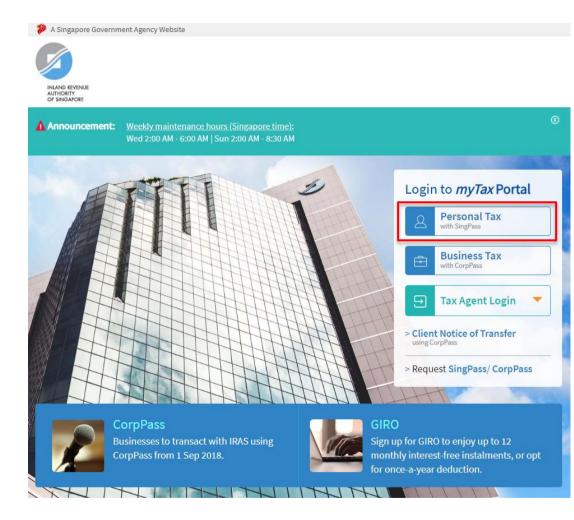

#### myTax Portal login page

#### At myTax Portal login page,

#### □ Select **Personal Tax with SingPass.**