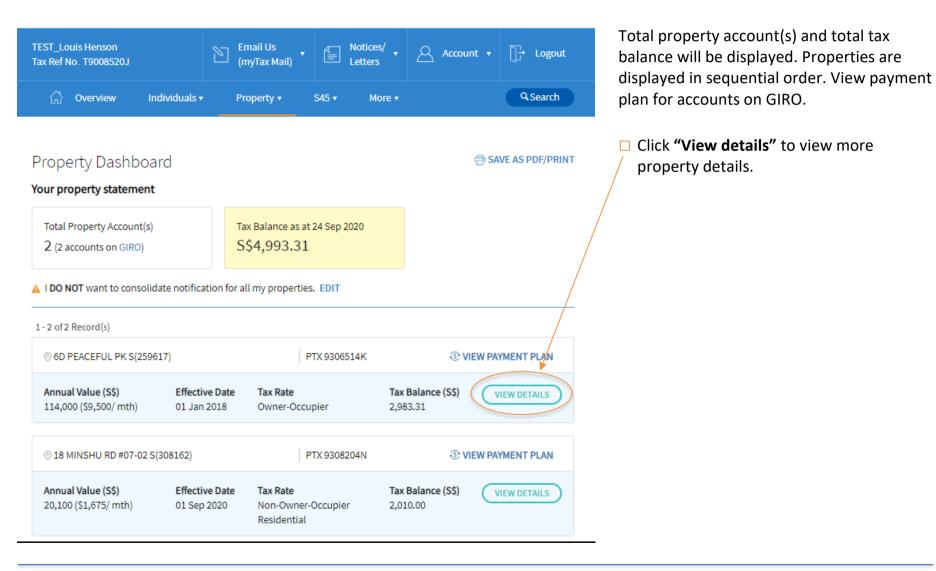

## Summary of property tax position on a portfolio basis

| x Ref No. T9008520J                                                                                                      | 2                                   | ┘ (myTax Mail)                                   | Lett           |                          |                      |        |                 |   |
|--------------------------------------------------------------------------------------------------------------------------|-------------------------------------|--------------------------------------------------|----------------|--------------------------|----------------------|--------|-----------------|---|
| ြို့၊ Overview Ir                                                                                                        | ndividuals <del>-</del>             | Property 🔻                                       | S45 🔻          | More 🕶                   |                      |        | <b>Q</b> Search |   |
|                                                                                                                          |                                     |                                                  |                |                          |                      | _      |                 |   |
| roperty Dashboa                                                                                                          | ard                                 |                                                  |                |                          |                      | 🖶 SAVE | AS PDF/PRINT    |   |
| our property statement                                                                                                   |                                     |                                                  |                |                          |                      |        |                 |   |
| Total Property Account(s)                                                                                                |                                     | Tax Balance as                                   | at 24 Sep 2020 |                          |                      |        |                 |   |
| 2 (2 accounts on GIRO)                                                                                                   |                                     | S\$4,993.3                                       | -              |                          |                      |        |                 |   |
| . /                                                                                                                      |                                     | 557,555.5                                        | 1              |                          |                      |        |                 |   |
|                                                                                                                          |                                     |                                                  |                |                          |                      |        |                 |   |
| I DO NOT want to consolic                                                                                                | date notification                   |                                                  |                |                          |                      |        |                 | _ |
|                                                                                                                          | date notification                   |                                                  |                |                          |                      |        |                 | - |
| I DO NOT want to consolid                                                                                                |                                     |                                                  |                |                          | © VIE                | W PAYM | ENT PLAN        | - |
| I <b>DO NOT</b> want to consolic                                                                                         |                                     | for all my propert                               | ties. EDIT     |                          | ি VIE<br>lance (S\$) | _      |                 | _ |
| I <b>DO NOT</b> want to consolic<br>- 2 of 2 Record(s)<br>© 6D PEACEFUL PK S(259)                                        | 517)                                | for all my propert                               | PTX 9306514K   |                          | lance (S\$)          | _      | ENT PLAN        |   |
| I DO NOT want to consolid<br>- 2 of 2 Record(s)<br>© 6D PEACEFUL PK S(259<br>Annual Value (S\$)                          | 517)<br>Effective Da<br>01 Jan 2014 | for all my propert                               | PTX 9306514K   | <b>Tax Ba</b><br>2,983.3 | lance (S\$)<br>31    | VIE    |                 |   |
| I DO NOT want to consolid<br>- 2 of 2 Record(s)<br>© 6D PEACEFUL PK S(259<br>Annual Value (S\$)<br>114,000 (S9,500/ mth) | 517)<br>Effective Da<br>01 Jan 2014 | for all my propert<br>ate Tax Rate<br>8 Owner-Oc | PTX 9306514K   | <b>Tax Ba</b><br>2,983.3 | lance (S\$)<br>31    |        | N DETAILS       |   |

Fotal property account(s) and total tax balance will be displayed. Properties are displayed in sequential order. View payment blan for accounts on GIRO.

Click **"Edit"** to opt out from consolidated notification. (Note: applicable for multiple property owner)