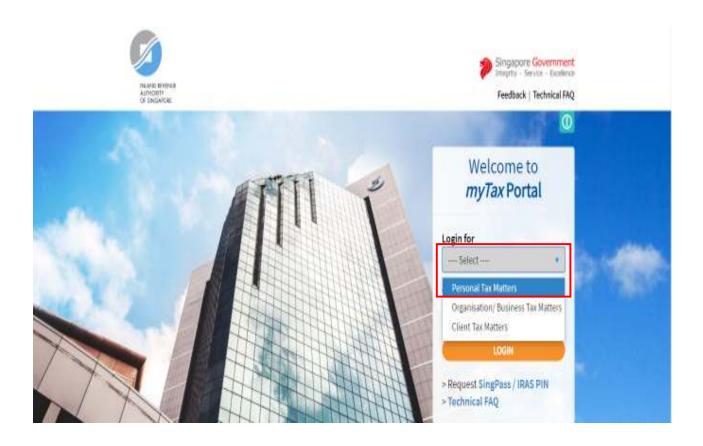

User Guide for Sole-proprietorships

View PIC Scheme Notices

| Step | Action/ Note                       |
|------|------------------------------------|
|      | Logging in to myTax Portal         |
| 1    | Go to<br>https://mytax.iras.gov.sg |
| 2    | Select Personal Tax<br>Matters.    |

| Step | Action/ Note                                                                                                      |
|------|-------------------------------------------------------------------------------------------------------------------|
|      | Logging in to myTax Portal                                                                                        |
| 3    | Log in with your <b>SingPass</b> (see Page 4) or <b>IRAS PIN</b> (see Page 5) by clicking the respective options. |