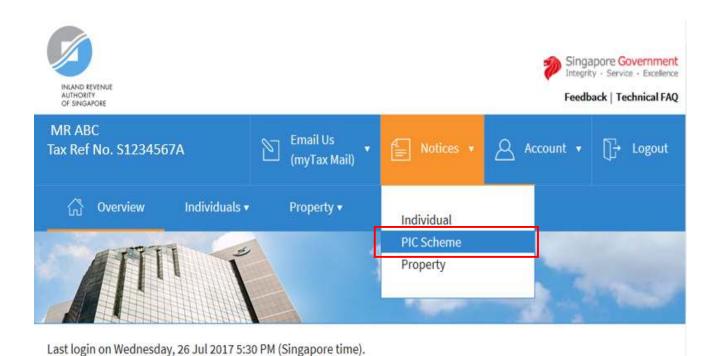

| Step | Action/ Note                                             |
|------|----------------------------------------------------------|
|      | Main Menu                                                |
| 1    | Select the e-Service from the menu: Notices > PIC Scheme |