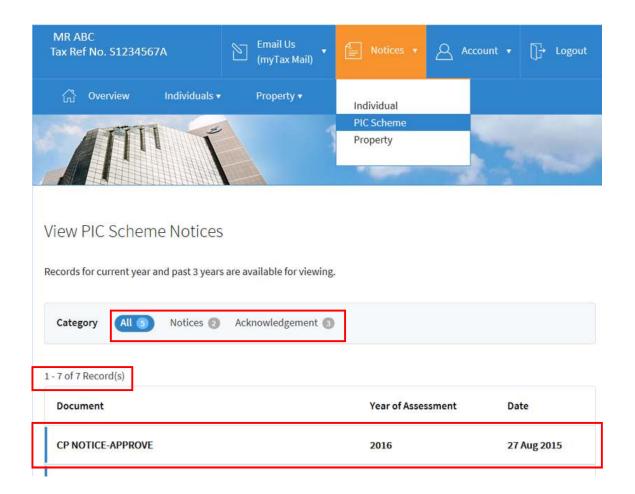

| Step | Action/ Note                                                                                                                            |
|------|-----------------------------------------------------------------------------------------------------------------------------------------|
| 1    | Click on the corresponding filter (e.g. Notices) or click on 'All' to view records available.                                           |
| 2    | Click on the <b>respective row</b> to view the Notices or Acknowledgement.                                                              |
|      | Note: The numbers shown on the top-left hand corner of the list of documents indicates the number of unread documents in each category. |
|      | Unread documents will be marked with a blue line on the left.                                                                           |