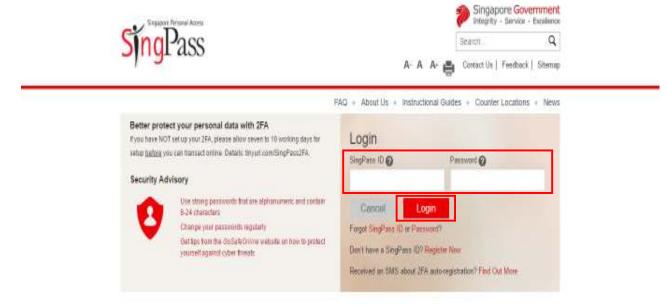

| Step | Action/ Note                                                             |
|------|--------------------------------------------------------------------------|
|      | Logging in with SingPass                                                 |
| 1    | Enter your <b>SingPass ID</b> and <b>Password</b> .                      |
| 2    | Click Login.                                                             |
| 3    | Complete the 2-Step Verification (2FA) with either SMS OTP or Token OTP. |