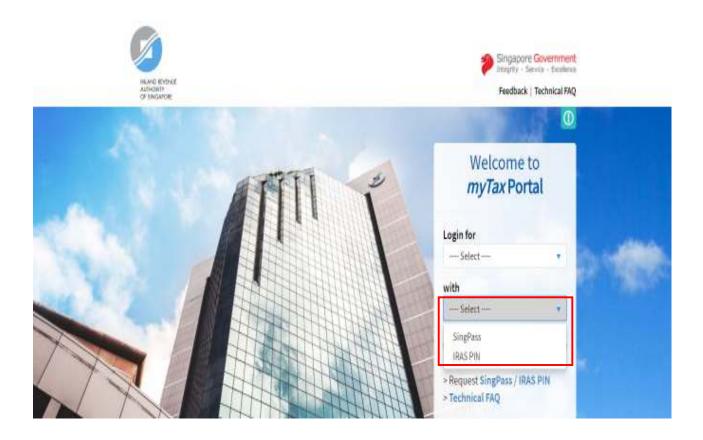

| Step | Action/ Note                                                                                                      |
|------|-------------------------------------------------------------------------------------------------------------------|
|      | Logging in to myTax Portal                                                                                        |
| 3    | Log in with your <b>SingPass</b> (see Page 4) or <b>IRAS PIN</b> (see Page 5) by clicking the respective options. |