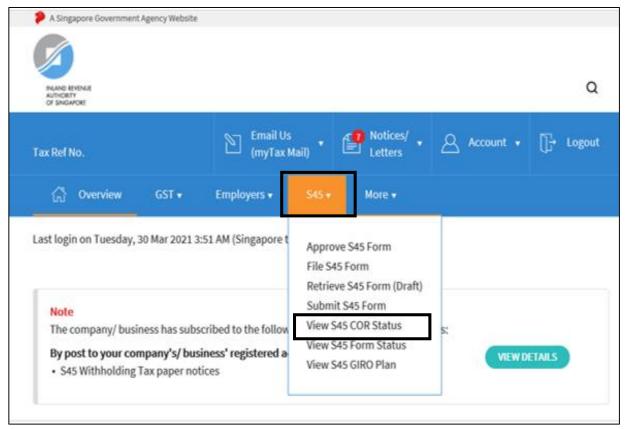

# Viewing S45 COR Status

| Step | Action/ Note               |
|------|----------------------------|
| 1    | Select <b>S45</b>          |
| 2    | Select View S45 COR Status |