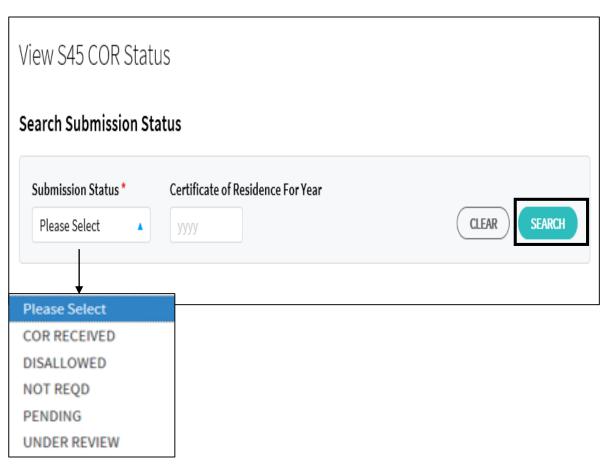

# Viewing S45 COR Status

| Step | Action/ Note                                                              |
|------|---------------------------------------------------------------------------|
| 1    | Select the type of Submission<br>Status                                   |
| 2    | Enter the calendar year in  Certificate of Residence for  Year (optional) |
| 3    | Select <b>Search</b>                                                      |

## **Definition of COR Submission Status**

| S/N | COR Submission Status | Definition                                                                              |
|-----|-----------------------|-----------------------------------------------------------------------------------------|
| 1   | Pending               | COR has not been received by IRAS. Please send the COR to IRAS by the <u>due date</u> . |
| 2   | COR Received          | COR has been received by IRAS                                                           |
| 3   | Under Review          | Document is currently under officers' review and update                                 |
| 4   | Not Required          | COR submission is not required                                                          |
| 5   | Disallowed            | Claim of Double Taxation Relief/ Exemption has been disallowed                          |